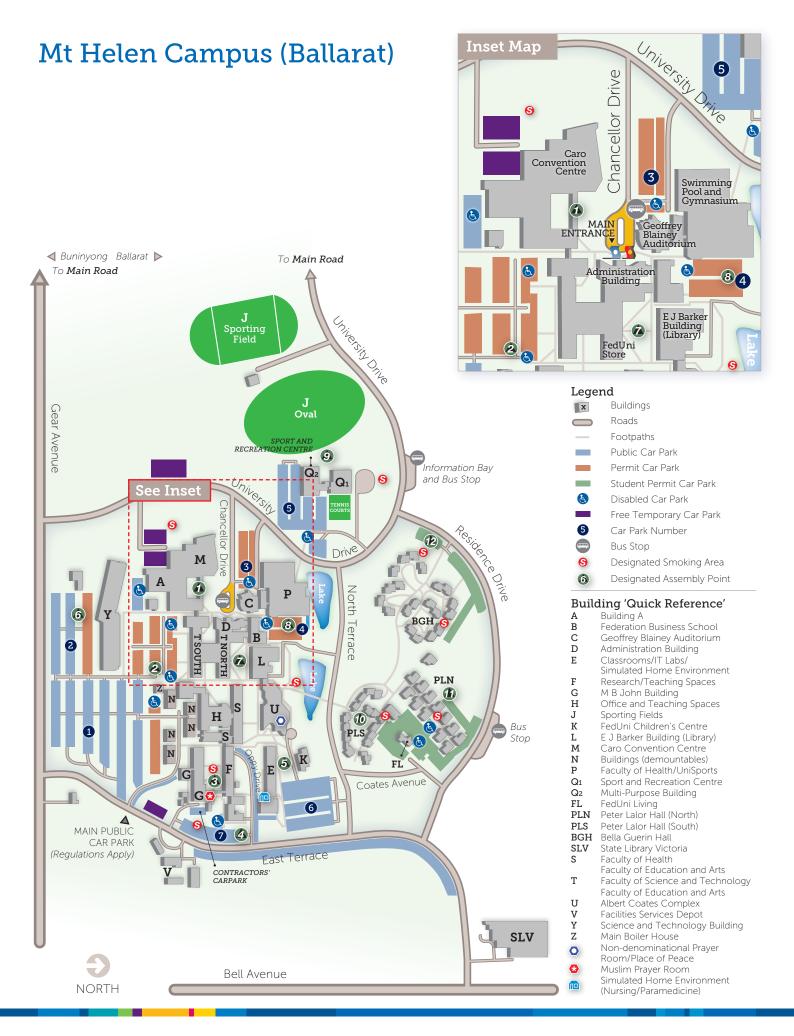

## Mt Helen Campus (Ballarat) Building Reference

| A | Building A                                  |                                            |  |
|---|---------------------------------------------|--------------------------------------------|--|
| B | Federation Business School                  |                                            |  |
| С | Geoffrey Blainey Auditorium                 |                                            |  |
|   | Video Conferencing and<br>Meeting Rooms     |                                            |  |
| D | Administration Building                     |                                            |  |
|   | Level 0                                     | Finance                                    |  |
|   |                                             | Public Relations                           |  |
|   |                                             | Legal                                      |  |
|   | Level 1                                     | Finance                                    |  |
|   |                                             | Chief Operating Officer                    |  |
|   |                                             | Management, Accounting and Compliance      |  |
|   |                                             | Vice-Chancellor's Office                   |  |
| Е | Engineering, Business IT<br>and Nursing Lab |                                            |  |
|   | Level 1                                     | Post Graduates                             |  |
|   | Level 2                                     | Classrooms and<br>Computer Labs            |  |
|   | Level 3                                     | Classrooms and<br>Computer Labs            |  |
|   |                                             | Simulated Home Environment                 |  |
| F | Building                                    | g F                                        |  |
|   | Level 2                                     | Research and Innovation                    |  |
|   | Level 3                                     | Lecture Theatre                            |  |
|   |                                             | Computer Labs and<br>Classrooms            |  |
| G | M B Joh                                     | in Building                                |  |
|   | Muslim Prayer Room (MP)                     |                                            |  |
|   | Facilities                                  | Services                                   |  |
| н | Building                                    | g H                                        |  |
|   | Level 1                                     | Faculty of Health                          |  |
|   | Level 2                                     | Faculty of Health                          |  |
|   |                                             | Faculty of Education and Arts              |  |
| J | Sportin                                     |                                            |  |
| К | FedUni Children's Centre                    |                                            |  |
| L |                                             | er Building (Library)                      |  |
|   | Level 9                                     | ICT Services                               |  |
|   | Level 0                                     | Library Entrance                           |  |
|   |                                             | Library Information Desk/<br>ICT Help Desk |  |
|   | Level 1                                     | ICT Services Office                        |  |
|   | Level 2                                     | Geoffrey Blainey<br>Research Centre        |  |
| Μ | Caro Convention Centre                      |                                            |  |
|   | 1870 Founders Theatre                       |                                            |  |
|   | Conference and Catering Services            |                                            |  |

| Ν   | Buildings (demountables) |                                                             |  |  |  |
|-----|--------------------------|-------------------------------------------------------------|--|--|--|
|     | 1                        | Disabled Toilets                                            |  |  |  |
|     | 2                        | Strategic Capital,<br>Infrastructure<br>and Projects (SCIP) |  |  |  |
|     |                          | Timetabling                                                 |  |  |  |
|     | 3                        | Centre for University<br>Partnerships (CUP)                 |  |  |  |
|     | 4                        | Design and Print Services                                   |  |  |  |
|     | 5                        | Contact Centre                                              |  |  |  |
|     | 6                        | Marketing and<br>Communications                             |  |  |  |
| Ρ   | Health S                 | ciences                                                     |  |  |  |
|     | Level 7                  | Aquatics Laboratory                                         |  |  |  |
|     | Level 8                  | Gymnasium                                                   |  |  |  |
|     |                          | UniSports                                                   |  |  |  |
|     |                          | Swimming Pool                                               |  |  |  |
| Q1  | -                        | d Recreation Centre                                         |  |  |  |
| Q2  | 2 Multi-Purpose Building |                                                             |  |  |  |
| FL  |                          | FedUni Living                                               |  |  |  |
| PLI | 1                        | Peter Lalor Hall (North)                                    |  |  |  |
|     |                          | Student Residences                                          |  |  |  |
| PLS |                          | Peter Lalor Hall (South)                                    |  |  |  |
|     |                          | Student Residences                                          |  |  |  |
| BGH |                          | Bella Guerin Hall                                           |  |  |  |
|     |                          | Student Residences                                          |  |  |  |
| SLV |                          | State Library Victoria                                      |  |  |  |
| S   | Building                 |                                                             |  |  |  |
|     | Level 1                  | Faculty of Health                                           |  |  |  |
|     |                          | Faculty of Education and Arts                               |  |  |  |
|     | Level 2                  | Timken Lecture Theatre                                      |  |  |  |
|     | T1 7                     | Faculty of Health                                           |  |  |  |
| т   | Level 3                  | Faculty of Health                                           |  |  |  |
|     |                          | FedUni Store (Campus Shop)                                  |  |  |  |
|     | Level 0                  | Student Administration                                      |  |  |  |
|     |                          | Health Centre                                               |  |  |  |
|     |                          | Records and Mail Services                                   |  |  |  |
|     |                          | Student Support                                             |  |  |  |
|     | Level 1                  | Human Resources                                             |  |  |  |
| т   |                          | ling – Ian Gordon                                           |  |  |  |
| 1   | Level 1                  | Faculty of Science                                          |  |  |  |
|     |                          | & Technology                                                |  |  |  |
|     | Level 2                  | Faculty of Science<br>& Technology                          |  |  |  |
|     |                          | Faculty of Education and Arts                               |  |  |  |
|     | Level 3                  | Faculty of Education and Arts                               |  |  |  |

| U | Albert Coates Complex           |                                                                        |  |
|---|---------------------------------|------------------------------------------------------------------------|--|
|   | Level 0                         | The Hub and Food Court                                                 |  |
|   |                                 | Ruby's Restaurant                                                      |  |
|   |                                 | Parent/Baby Change Room                                                |  |
|   | Level 1                         | Regional Schools<br>Outreach Program Office                            |  |
|   |                                 | Student Connect                                                        |  |
|   |                                 | International Student Support                                          |  |
|   |                                 | Equity and Equal Opportunity                                           |  |
|   |                                 | Careers and Employment                                                 |  |
|   |                                 | Student Lounge and Kitchen                                             |  |
|   |                                 | Bookshop                                                               |  |
|   |                                 | Aboriginal Education Centre                                            |  |
|   |                                 | Student Advisory Office                                                |  |
|   |                                 | Style Degree (Hairdresser)                                             |  |
|   |                                 | STA Travel                                                             |  |
|   | Level 2                         | Centre for Learning<br>Innovation and<br>Professional Practice (CLIPP) |  |
|   |                                 | Non-denominational Prayer<br>Room/Place of Peace                       |  |
| v | Facilities Services Depot       |                                                                        |  |
|   | Maintena                        | ance Workshop                                                          |  |
|   | Car Flee                        | t Parking                                                              |  |
| Y | Science and Technology Building |                                                                        |  |
|   | Level 0                         | Faculty of Science<br>& Technology                                     |  |
|   |                                 | Engineering                                                            |  |
|   |                                 | Environmental Management                                               |  |
|   |                                 | Geology                                                                |  |
|   |                                 | Metallurgy                                                             |  |
|   | Level 1                         | Faculty of Science<br>& Technology                                     |  |
|   |                                 | Biomedical Science                                                     |  |
|   |                                 | Science, Information<br>Technology and Engineering                     |  |
|   |                                 | VIOSH Australia                                                        |  |
|   |                                 | Food Science                                                           |  |
|   | Level 2                         | Faculty of Science<br>& Technology                                     |  |
|   |                                 | Food and Nutritional Sciences                                          |  |
|   |                                 | Engineering                                                            |  |
|   |                                 | Geology                                                                |  |
|   |                                 | Parenting Room                                                         |  |
| Z | Main Bo                         | oiler House                                                            |  |